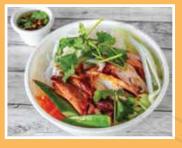

# Phờ

(Phở is prepared with Rice roodles topped with beef or chicken, fresh herbs, bean sprout and served in slow-cooked bone broth.)

| Rare Beef                                                                | 18.00 |
|--------------------------------------------------------------------------|-------|
| Cooked Beef                                                              | 18.00 |
| Brisket Beef                                                             | 18.00 |
| Chicken Phở                                                              | 18.00 |
| Special beef combination<br>(rare, cooked,brisket, tendon and beef ball) | 20.00 |

### **Bowl** Rice vermicelli or Dry Egg Noodles or Rice

(Your choice of the above is served with freshly grilled meats, mix veggies tossed in ours homemade fish sauces or special sweet soy sauce.)

| Salad (VG, GF)             | 15.00 |
|----------------------------|-------|
| Tofu (VG, GF)              | 15.00 |
| Spring Rolls (3 Rolls)     | 16.00 |
| BBQ Chicken or BBQ Pork    | 16.00 |
| Chicken or Beef Lemongrass | 17.00 |
| Crispy Pork                | 17.00 |