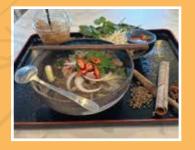

# Phờ

(Phở is prepared with Rice roodles topped with beef or chicken, fresh herbs, bean sprout and served in slow-cooked bone broth.)

| Rare Beef                                                                | 18.00 |
|--------------------------------------------------------------------------|-------|
| Cooked Beef                                                              | 18.00 |
| Brisket Beef                                                             | 18.00 |
| Chicken Phở                                                              | 18.00 |
| Special beef combination<br>(rare, cooked,brisket, tendon and beef ball) | 20.00 |